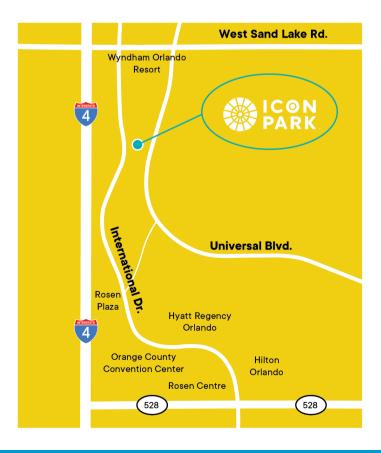

### FROM THE FLORIDA TURNPIKE

Exit the turnpike and take the I-4 exit west towards Tampa. Take exit 74A / W Sand Lake Rd. Turn left at W Sand Lake Rd then turn right onto International Drive. ICON Park will be on your left.

### FROM I-4 HEADING WEST

Take exit 74A / W Sand Lake Rd. Turn left at W Sand Lake Rd then turn right onto International Drive. ICON Park will be on your left.

#### FROM I-4 HEADING EAST

Take exit 74A / W Sand Lake Rd. Turn right at W Sand Lake Rd then turn right onto International Drive. ICON Park will be on your left.