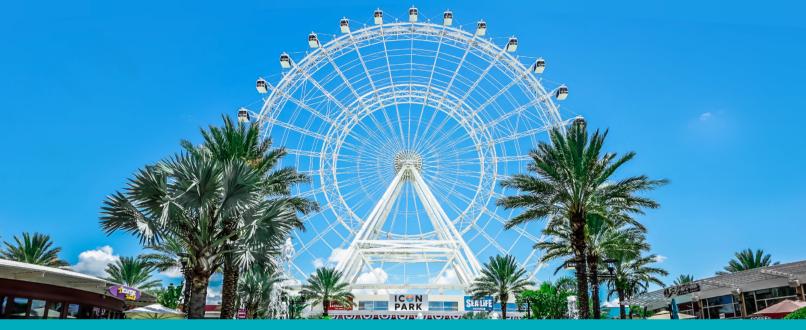

# PLAY. PARTY. OWN THE SKY.

ICON Park is a 20-acre, open-air, gate-free entertainment destination with plenty of fun for everyone. The perfect place to ride, dine, drink and explore.

Located in the heart of Orlando's International Drive, ICON Park offers more than 40 amazing restaurants, funky bars, boutique shops, and can't-miss attractions, all anchored by The Wheel, a jaw-dropping observation wheel that stands 40 stories tall. You know what they say, your Orlando vacation isn't complete, until you've seen it from 400 feet!